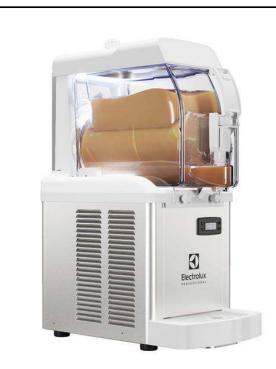

## Frozen Frozen granita and cream dispenser with 1 insulated bowl, led light with UK

| ITEM #  |  |
|---------|--|
| MODEL # |  |
| NAME #  |  |
| SIS #   |  |
| AIA#    |  |
|         |  |

560103 (SP1NewLUK)

## **Main Features**

- Ideal for the production of chilled specialties: creamy desserts, sorbet, mousses and similar products.
- Works with water or milk/based dried products or with brik mixtures ready to be poured into the bowl.
- Perfect solution for bars, restaurants, cafeterias, coffee shops, hotels and all the other HoReCa operators who desire reliable piece of equipment.
- The machine automatically stops when the cover is opened.
- No more ice or condensation outisde the tank with the insulated tank.
- Rounded shapes with stainless steel finishing and white plastics.
- The insulated tank guarantees higher cooling efficiency and lower effect of the external temperature on product's preparation and maintenance time reducing condense and draining; it is the best solution in hot climate conditions.
- New design of the screw to adjust the product consistency makes the equipment extremely userfriendly.
- Hybrid control of consistency. The integrated software allows the equipment to self-adjust to ensure that the product has always the same consistency, from the first to the last drop dispensed.
- The bowl of SP ULTRA is also illuminated by LED lights, from above and below, giving the equipment a more attractive look, enhancing the product, increasing its visibility and encouraging impulse purchases.
- Safety stop system.
- It is possible to customize the graphics on the front, on the lid and on the back (subject to negotiation).
- Hybrid control of consistency: to ensure the same consistency of the product, from the first to the last drop dispensed.
- Temperature control also in "defrost" mode: thus avoiding sudden fluctuations that would degrade the product and compromise the final result.
- The bowl is illuminated by LED lights, enhancing the product, increasing its visibility and encouraging impulse purchases.

## Construction

- All parts that come into contact with the food are in stainless steel or plastic, can be removed for easy cleaning and are dishwasher safe.
- Compact design.
- The patented I-Tank insulated bowl reduces the impact of ambient temperature on the product, improving its cooling efficiency and guaranteeing energy and cost savings.
- Dispenser for cold creams, sherbets, slushies, and other cold creamy specialties.
- n. 1 I-Tank insulated bowl containing 5-litres of finished product.
- New screw user-friendly for adjusting product hardness
- R290 natural refrigerant gas as standard.