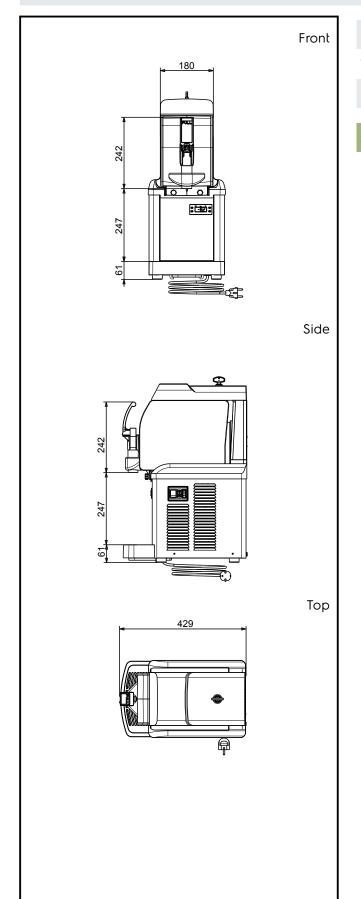

## Frozen Frozen granita and cream dispenser with 1 insulated bowl, led light with UK Plug

| Electric                                  |                                  |
|-------------------------------------------|----------------------------------|
| Supply voltage:<br>Electrical power max.: | 220-240 V/1 ph/50 Hz<br>0.285 kW |
| Key Information:                          |                                  |
| Net weight:                               | 28 kg                            |
| Sustainability                            |                                  |
| Refrigerant type:                         | R290                             |
| Refrigerant weight:                       | 68 g                             |